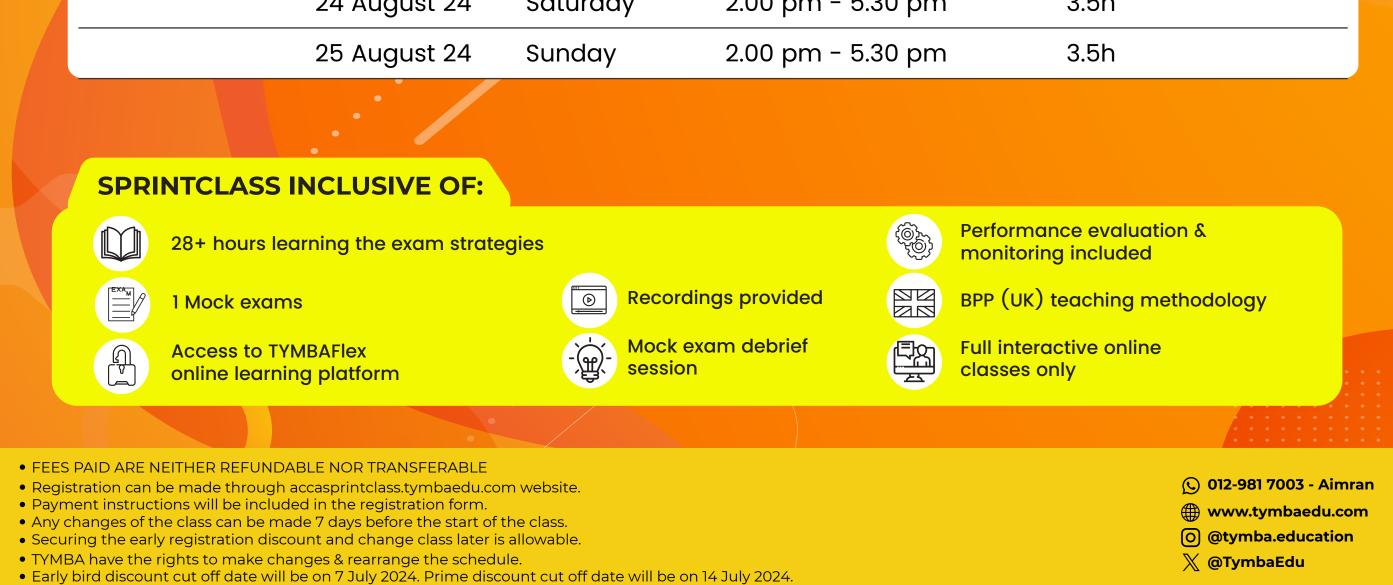

### **PM SPRINTCLASS SCHEDULE**

| August |              |          |                   |      |
|--------|--------------|----------|-------------------|------|
|        | 10 August 24 | Saturday | 2.00 pm - 5.30 pm | 3.5h |
|        | 11 August 24 | Sunday   | 2.00 pm - 5.30 pm | 3.5h |
|        | 17 August 24 | Saturday | 2.00 pm - 5.30 pm | 3.5h |
|        | 18 August 24 | Sunday   | 2.00 pm - 5.30 pm | 3.5h |
|        | 24 August 24 | Saturday | 2.00 pm - 5.30 pm | 3.5h |

#### **SPRINTCLASS INCLUSIVE OF:**

#### 28+ hours learning the exam strategies

1 Mock exams

**Access to TYMBAFlex** online learning platform

Performance evaluation & monitoring included

BPP (UK) teaching methodology

**Full interactive online** classes only

#### FEES PAID ARE NEITHER REFUNDABLE NOR TRANSFERABLE

- Registration can be made through accasprintclass.tymbaedu.com website.
- Payment instructions will be included in the registration form.
- Any changes of the class can be made 7 days before the start of the class.
- Securing the early registration discount and change class later is allowable.
- TYMBA have the rights to make changes & rearrange the schedule.
- Early bird discount cut off date will be on 7 July 2024. Prime discount cut off date will be on 14 July 2024.